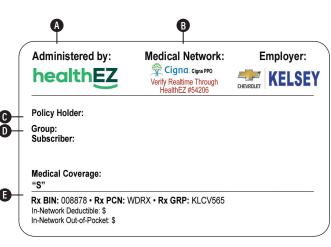

#### **Understanding Your ID Card**

- A. HealthEZ administers your plan, manages your eligibility and benefits, and pays your claims.
- B. Your medical network is Cigna. Providers in network offer services at a discounted rate.
- C. Your Group ID connects you with Kelsey Chevrolet.
- D. Your Subscriber ID is a unique number for you and your enrolled dependent(s).
- E. Your pharmacy enters this information, along with your Subscriber ID, to process your medications.